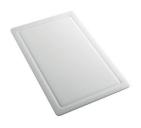

#### **OPTIONAL ACCESSORIES**

**CUVETTE PERFOREE INOX** 

A154 F00
\* only in combination with the accessory
A644 F04

CUVETTE PERFOREE POUR EVIERS RIVA

A156 F00