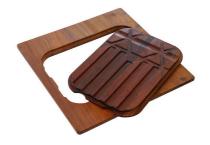

# GRILLE PORTE-ASSIETTES INOX 25x35

A100 A54

\* only in combination with the accessory A644 F04

PLANCHE DE DECOUPE DOUBLE HDPE

A644 A01

PLANCHE DE DECOUPE DOUBLE IROKO

A644 F04

PLANCHE DE DECOUPE HDPE 27x42 CM

A657 F01