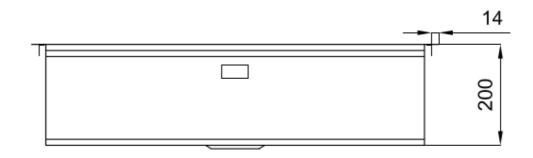

## **DETAILS**

| Coloring                      | Gold                                                                          |
|-------------------------------|-------------------------------------------------------------------------------|
| Edge/Installation Type        | Flush-mount   Top-mount                                                       |
| Finish                        | PVD                                                                           |
| Material                      | AISI 304 stainless steel                                                      |
| Texture                       | Brushed in line                                                               |
| Base                          | 80 cm                                                                         |
| Dimensions                    | 806 x 520 mm                                                                  |
| Standard fittings             | Fixing hooks, gasket, drain, overflow and siphon, boxed packing               |
| Mixer holes                   | 2 standard holes - 3rd hole on request                                        |
| Dimensions  Standard fittings | 806 x 520 mm  Fixing hooks, gasket, drain, overflow and siphon, boxed packing |

| Built-in hole   | View technical data sheet                         |
|-----------------|---------------------------------------------------|
| Drainer         | No                                                |
| Width           | 81 cm                                             |
| Bowl dimension  | 750 x 374 mm                                      |
| Number of bowls | 1 bowl                                            |
| Waste fitting   | Drain with automatic control SPACE PUSH GOLD - PD |