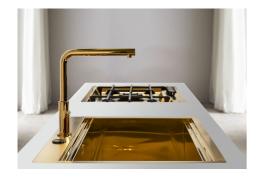

## **RIVA 750 GOLD**

Kitchen Sinks

Code: N034 F59

RIVA BOWL 790x466 À FLEUR GOLD

## **DETAILS**

| Coloring                      | Gold                                                                          |
|-------------------------------|-------------------------------------------------------------------------------|
| Edge/Installation Type        | Flush-mount   Top-mount                                                       |
| Finish                        | PVD                                                                           |
| Material                      | AISI 304 stainless steel                                                      |
| Texture                       | Brushed in line                                                               |
| Base                          | 80 cm                                                                         |
| Dimensions                    | 806 x 520 mm                                                                  |
| Standard fittings             | Fixing hooks, gasket, drain, overflow and siphon, boxed packing               |
| Mixer holes                   | 2 standard holes - 3rd hole on request                                        |
| Dimensions  Standard fittings | 806 x 520 mm  Fixing hooks, gasket, drain, overflow and siphon, boxed packing |