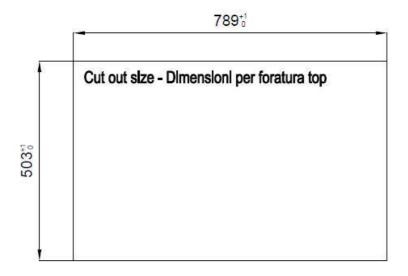

- sliding accessories | The Foster Milano sink has an ingenious design that makes it simple to use a large set of optional accessories. On the topmost supporting step, the innovative Black grids slide, creating a large and practical surface to rinse food and crockery. The second step is meant to support and allow the sliding of a complete combination of accessories, which make some operations practical and safe: rinse, drain, slice, grate everything can be done inside the sink. The third supporting step is on the bottom of the bowl. On this step one can rest the Black grids, making it possible to rinse foodstuffs without their coming in contact with the bottom of the sink, which may be dirty. |

## **TECHNICAL DATA**

# Foster ==





# Foster ==

# Lavello MILANELLO cod. 1034/05\*



FΤ



**FTS** 

## **GALLERY**







## **EQUIPMENT**



VIDAGE FADE PUSH GOLD

A407 A21

# Foster ==

#### **OPTIONAL ACCESSORIES**



**CUVETTE PERFOREE INOX** 

A154 F00
\* only in combination with the accessory
A644 F04



CUVETTE PERFOREE POUR EVIERS RIVA

A156 F00



# GRILLE POR.ASSIETTES INOX mm214x379

A100 C03

\* only in combination with the accessory A644 A01



# GRILLE PORTE-ASSIETTES INOX 25x35

A100 A54

\* only in combination with the accessory A644 F04



PLANCHE DE DECOUPE DOUBLE HDPE

A644 A01



PLANCHE DE DECOUPE DOUBLE IROKO

A644 F04



PLANCHE DE DECOUPE HDPE 27x42 CM

A657 F01



#### **CUVETTE INOX PERFOREE**

A151 F00

\* only in combination with the accessory A644 A01



# KIT RÂPES ET PLANCHE DE DECOUPE HDPE

A159 A01

\* only in combination with the accessory A6