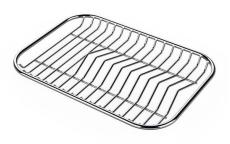

## **EQUIPMENT**

2 x Black grid Milanello 8100 602 1 x Space Push Gold automatic waste fitting 8407 121

| Diamond-shape bottom                | The draining of water is an important feature in a sink, and it's always taken good care of in Foster products. In the bent-welded sinks, which would have a flat bottom, the proper draining is guaranteed by the elegant beveling, which helps the water flow.                                                                                                                                                                                                                                                                                                                                                                                                                                      |
|-------------------------------------|-------------------------------------------------------------------------------------------------------------------------------------------------------------------------------------------------------------------------------------------------------------------------------------------------------------------------------------------------------------------------------------------------------------------------------------------------------------------------------------------------------------------------------------------------------------------------------------------------------------------------------------------------------------------------------------------------------|
| Double mixer hole                   | The large tap counter is already fitted with a series of 2 tap holes. In the second hole it is possible to install the remote control of the automatic drain or, alternatively, a practical soap dispenser.                                                                                                                                                                                                                                                                                                                                                                                                                                                                                           |
| High thickness                      | 1mm thick steel. A significant thickness, which guarantees the maximum sturdiness and durability.                                                                                                                                                                                                                                                                                                                                                                                                                                                                                                                                                                                                     |
| Perimetral overflow                 | The overflow is always a security on the Foster sinks that prevents the overflow of water in case of oversights. The perimeter drain solution improves aesthetics thanks to its square and essential shape.                                                                                                                                                                                                                                                                                                                                                                                                                                                                                           |
| Save space system                   | Drain and siphon are designed to leave as much space as possible in the under-sink area, more and more useful today for theseparate waste collection systems.                                                                                                                                                                                                                                                                                                                                                                                                                                                                                                                                         |
| Small radius                        | Bowls with squared shapes with a modern design and an increased capacity, for a minimal aesthetics connected with an extreme practicity.                                                                                                                                                                                                                                                                                                                                                                                                                                                                                                                                                              |
| Space waste fitting                 | The elegant SPACE steel cap closes the drain and leaves no visible residues collected in the basket below. Space also has a small footprint and allows the optimal use of the under-sink compartment.                                                                                                                                                                                                                                                                                                                                                                                                                                                                                                 |
| Triple recess - sliding accessories | The Foster Milano sink has an ingenious design that makes it simple to use a large set of optional accessories. On the topmost supporting step, the innovative Black grids slide, creating a large and practical surface to rinse food and crockery. The second step is meant to support and allow the sliding of a complete combination of accessories, which make some operations practical and safe: rinse, drain, slice, grate everything can be done inside the sink. The third supporting step is on the bottom of the bowl. On this step one can rest the Black grids, making it possible to rinse foodstuffs without their coming in contact with the bottom of the sink, which may be dirty. |