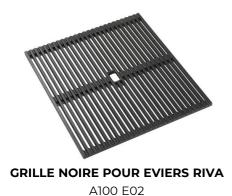

## **EQUIPMENT**

2 x Black grid Milanello 8100 602 1 x Space Push Gold automatic waste fitting 8407 121