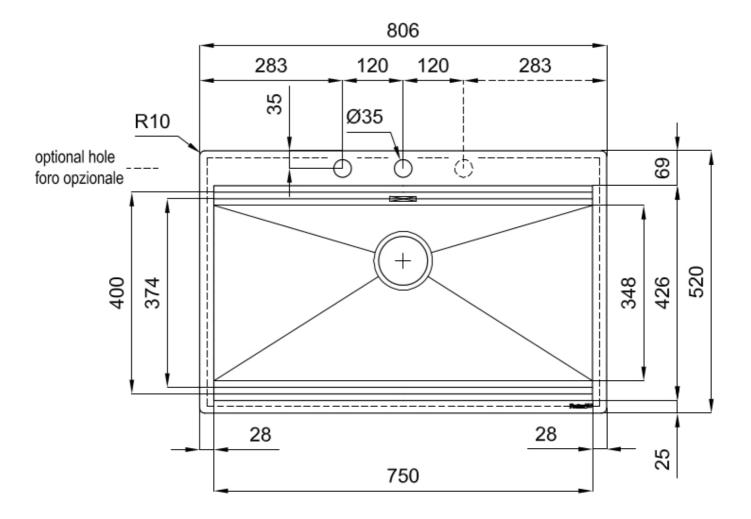

## **DETAILS**

| Coloring                      | Gold                                                                          |
|-------------------------------|-------------------------------------------------------------------------------|
| Edge/Installation Type        | Flush-mount   Top-mount                                                       |
| Finish                        | PVD                                                                           |
| Material                      | AISI 304 stainless steel                                                      |
| Texture                       | Brushed in line                                                               |
| Base                          | 80 cm                                                                         |
| Dimensions                    | 806 x 520 mm                                                                  |
| Standard fittings             | Fixing hooks, gasket, drain, overflow and siphon, boxed packing               |
| Mixer holes                   | 2 standard holes - 3rd hole on request                                        |
| Dimensions  Standard fittings | 806 x 520 mm  Fixing hooks, gasket, drain, overflow and siphon, boxed packing |

| Built-in hole   | View technical data sheet                         |
|-----------------|---------------------------------------------------|
| Drainer         | No                                                |
| Width           | 81 cm                                             |
| Bowl dimension  | 750 x 374 mm                                      |
| Number of bowls | 1 bowl                                            |
| Waste fitting   | Drain with automatic control SPACE PUSH GOLD - PD |