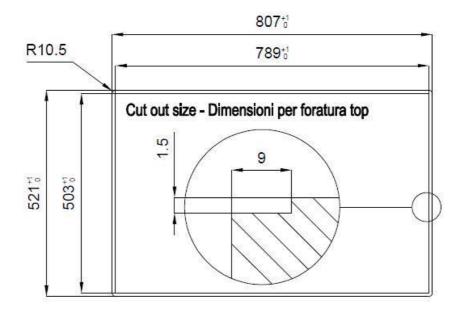

| Built-in hole   | View technical data sheet                         |
|-----------------|---------------------------------------------------|
| Drainer         | No                                                |
| Width           | 81 cm                                             |
| Bowl dimension  | 750 x 374 mm                                      |
| Number of bowls | 1 bowl                                            |
| Waste fitting   | Drain with automatic control SPACE PUSH GOLD - PD |