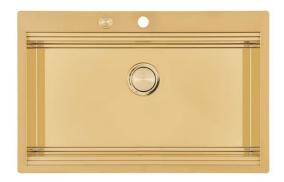

## **RIVA 750 GOLD**

Kitchen Sinks

Code: N034 F59

RIVA BOWL 790x466 À FLEUR GOLD

## **DETAILS**

| Coloring                      | Gold                                                                          |
|-------------------------------|-------------------------------------------------------------------------------|
| Edge/Installation Type        | Flush-mount   Top-mount                                                       |
| Finish                        | PVD                                                                           |
| Material                      | AISI 304 stainless steel                                                      |
| Texture                       | Brushed in line                                                               |
| Base                          | 80 cm                                                                         |
| Dimensions                    | 806 x 520 mm                                                                  |
| Standard fittings             | Fixing hooks, gasket, drain, overflow and siphon, boxed packing               |
| Mixer holes                   | 2 standard holes - 3rd hole on request                                        |
| Dimensions  Standard fittings | 806 x 520 mm  Fixing hooks, gasket, drain, overflow and siphon, boxed packing |

| Built-in hole   | View technical data sheet                         |
|-----------------|---------------------------------------------------|
| Drainer         | No                                                |
| Width           | 81 cm                                             |
| Bowl dimension  | 750 x 374 mm                                      |
| Number of bowls | 1 bowl                                            |
| Waste fitting   | Drain with automatic control SPACE PUSH GOLD - PD |