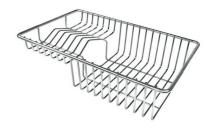

## **EQUIPMENT**

2 x Black grid Milanello 8100 602 1 x Space Push Gold automatic waste fitting 8407 121

| Diamond-shape bottom                | The draining of water is an important feature in a sink, and it's always taken good care of in Foster products. In the bent-welded sinks, which would have a flat bottom, the proper draining is guaranteed by the elegant beveling, which helps the water flow.                                                                                                                                                                                                                                                                                                                                                                                                                                      |
|-------------------------------------|-------------------------------------------------------------------------------------------------------------------------------------------------------------------------------------------------------------------------------------------------------------------------------------------------------------------------------------------------------------------------------------------------------------------------------------------------------------------------------------------------------------------------------------------------------------------------------------------------------------------------------------------------------------------------------------------------------|
| Double mixer hole                   | The large tap counter is already fitted with a series of 2 tap holes. In the second hole it is possible to install the remote control of the automatic drain or, alternatively, a practical soap dispenser.                                                                                                                                                                                                                                                                                                                                                                                                                                                                                           |
| High thickness                      | 1mm thick steel. A significant thickness, which guarantees the maximum sturdiness and durability.                                                                                                                                                                                                                                                                                                                                                                                                                                                                                                                                                                                                     |
| Perimetral overflow                 | The overflow is always a security on the Foster sinks that prevents the overflow of water in case of oversights. The perimeter drain solution improves aesthetics thanks to its square and essential shape.                                                                                                                                                                                                                                                                                                                                                                                                                                                                                           |
| Save space system                   | Drain and siphon are designed to leave as much space as possible in the under-sink area, more and more useful today for theseparate waste collection systems.                                                                                                                                                                                                                                                                                                                                                                                                                                                                                                                                         |
| Small radius                        | Bowls with squared shapes with a modern design and an increased capacity, for a minimal aesthetics connected with an extreme practicity.                                                                                                                                                                                                                                                                                                                                                                                                                                                                                                                                                              |
| Space waste fitting                 | The elegant SPACE steel cap closes the drain and leaves no visible residues collected in the basket below. Space also has a small footprint and allows the optimal use of the under-sink compartment.                                                                                                                                                                                                                                                                                                                                                                                                                                                                                                 |
| Triple recess - sliding accessories | The Foster Milano sink has an ingenious design that makes it simple to use a large set of optional accessories. On the topmost supporting step, the innovative Black grids slide, creating a large and practical surface to rinse food and crockery. The second step is meant to support and allow the sliding of a complete combination of accessories, which make some operations practical and safe: rinse, drain, slice, grate everything can be done inside the sink. The third supporting step is on the bottom of the bowl. On this step one can rest the Black grids, making it possible to rinse foodstuffs without their coming in contact with the bottom of the sink, which may be dirty. |